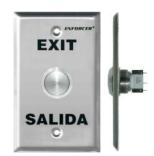

# SD-7204SC-PE1 NEW

- Stainless-steel single-gang plate.
- ► Vandal-resistant, 1¾" dia., stainless-steel pushbutton.
- "Exit" and "Salida" silk-screened on plate.
- N.O./N.C. contact rated 5A @ 250VAC.